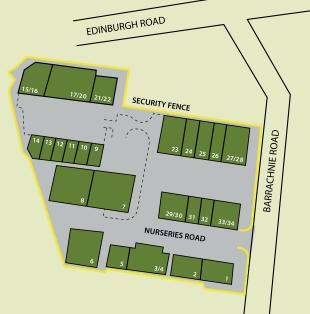

## Baillieston Distribution Centre Glasgow

#### LOCATION

Baillieston Distribution Centre is located on Nurseries Road approximately 1 mile to the west of Baillieston Interchange and 7 miles to the east of Glasgow City Centre. The road links are fantastic, with Baillieston Interchange giving direct access onto the M8 and M73.

### DESCRIPTION

The estate offers a variety of units and sizes, and has good circulation space. In addition, many units benefit from 5.3 metre eaves and a recent refurbishment. All units have separate vehicle and pedestrian access, and 3-phase electric power.