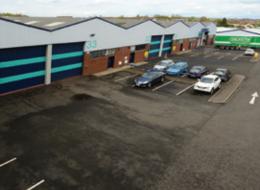

### DESCRIPTION

The estate offers a variety of units and sizes, and has good circulation space. In addition, many units benefit from 5.3 metre eaves and a recent refurbishment. All units have separate vehicle and pedestrian access, and 3-phase electric power.