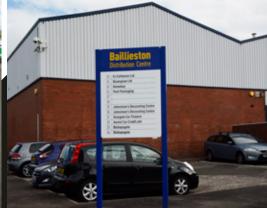

## BAILLIESTON DISTRIBUTION CENTRE GLASGOW

## **TO LET**

Distribution / Trade / Industrial Units

# ...at the hub of Scotland's motorway network

## 279 - 1,463 sq m 3,000 - 15,744 sq ft

5.3 metre eaves on most units and large vehicle doors

Significant refurbishment works undertaken

Flexible terms and immediate entry

Fantastic location 1 mile west of Baillieston Interchange

Very secure estate – CCTV and out of hours security

SAT NAV G69 6UL 🔊

A8 (EDINBURGH ROAD)

 $\mathbf{O}$ 

BAILLIESTON

CARLISLE

M73 📅

M8 📅

STIRLING

GLASGOW

BARRACHNIE ROAD







## Baillieston Distribution Centre Glasgow

#### LOCATION

Baillieston Distribution Centre is located on Nurseries Road approximately 1 mile to the west of Baillieston Interchange and 7 miles to the east of Glasgow City Centre. The road links are fantastic, with Baillieston Interchange giving direct access onto the M8 and M73.





### DESCRIPTION

The estate offers a variety of units and sizes, and has good circulation space. In addition, many units benefit from 5.3 metre eaves and a recent refurbishment. All units have separate vehicle and pedestrian access, and 3-phase electric power.

### ENERGY PERFORMANCE CERTIFICATE (EPC) RATINGS

EPC Ratings available on request.

## VIEWING AND FURTHER INFORMATION

Call now for further information to discuss the deals that we can offer or to arr