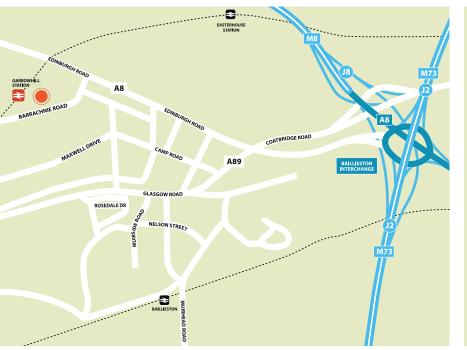

Very secure estate – CCTV and out of hours security

SAT NAV G69 6UL 🔊

A8 (EDINBURGH ROAD)

 $\mathbf{O}$ 

BAILLIESTON

CARLISLE

M73 📅

M8 📅

#### LOCATION

Baillieston Distribution Centre is located on Nurseries Road approximately 1 mile to the west of Baillieston Interchange and 7 miles to the east of Glasgow City Centre. The road links are fantastic, with Baillieston Interchange giving direct access onto the M8 and M73.