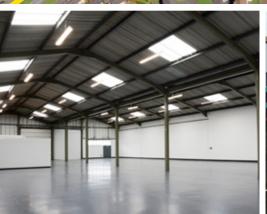

## 279 - 1,463 sq m 3,000 - 15,744 sq ft

5.3 metre eaves on most units and large vehicle doors

Significant refurbishment works undertaken

Flexible terms and immediate entry

Fantastic location 1 mile west of Baillieston Interchange

### DESCRIPTION

The estate offers a variety of units and sizes, and has good circulation space. In addition, many units benefit from 5.3 metre eaves and a recent refurbishment. All units have separate vehicle and pedestrian access, and 3-phase electric power.