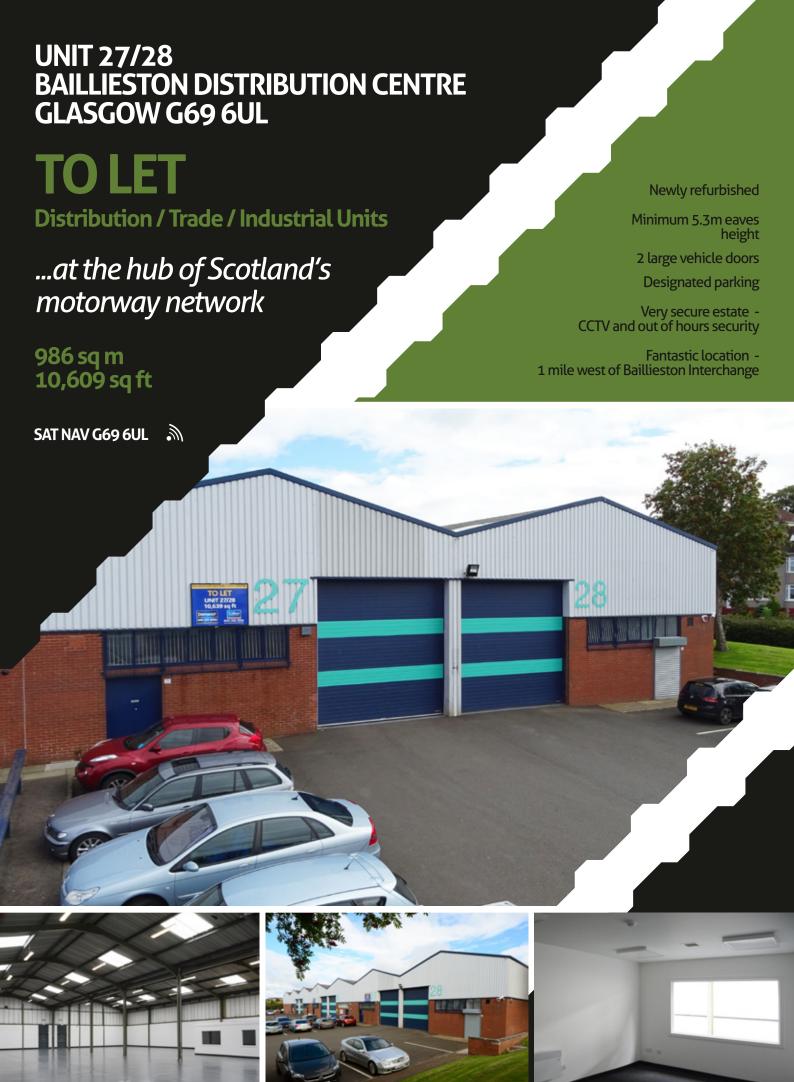

#### **DESCRIPTION**

End terrace industrial unit which has recently been refurbished. Two large vehicle doors and good eaves height with integrated office block.