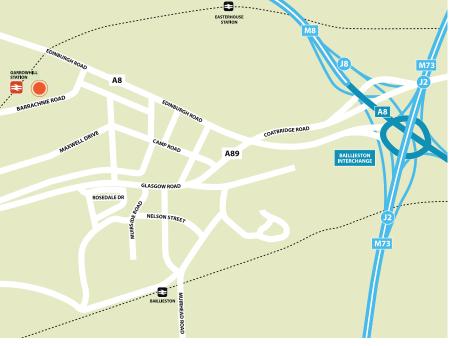

#### **DESCRIPTION**

End terrace industrial unit which has recently been refurbished. Two large vehicle doors and good eaves height with integrated office block.