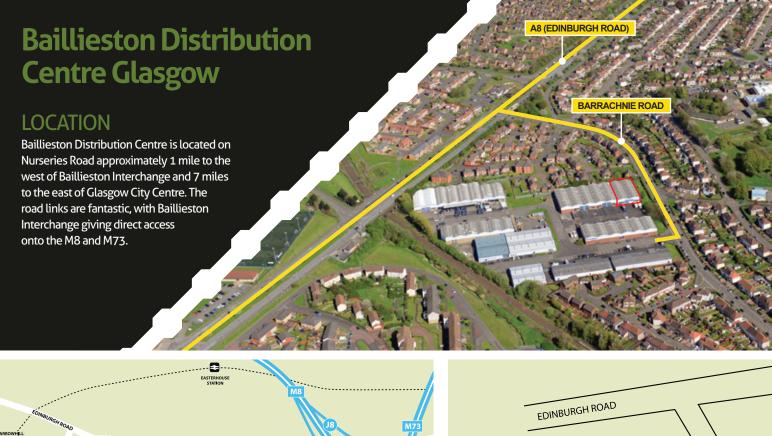

#### **DESCRIPTION**

End terrace industrial unit which has recently been refurbished. Two large vehicle doors and good eaves height with integrated office block.