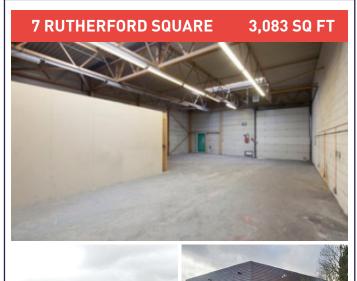

### **CURRENT AVAILABILITY**

\*SBBS - Property qualifies for Small Business Bonus Scheme https://www.mygov.scot/business-rates-relief/small-business-bonus-scheme/

| UNIT                | AREA<br>(SQ FT) | ASKING RENT    | SERVICE<br>CHARGE<br>2019/20 | INSURANCE<br>2019/20 | RATEABLE<br>VALUE | RATES<br>PAYABLE | COMMENTS                                                                                           |
|---------------------|-----------------|----------------|------------------------------|----------------------|-------------------|------------------|----------------------------------------------------------------------------------------------------|
| 7 Rutherford Square | 3,083           | On Application | £1,489                       | £536                 | £13,400           | £6,566           | Under Offer                                                                                        |
| 3 Brewster Square   | 3,045           | On Application | £1,471                       | £536                 | £13,200           | £6,468           | Prominent position in estate. *SBBS                                                                |
| 5 Cochrane Square   | 7,741           | On Application | £2,988                       | £1,296               | £25,500           | £12,495          | End terraced unit.                                                                                 |
| 6 Maxwell Square    | 9,325           | On Application | £4,484                       | £1,393               | £44,600           | £21,854          | Large service yard which can be can be dedicated.                                                  |
| 8 Maxwell Square    | 9,340           | On Application | £4,512                       | £1,476               | £38,900           | £19,061          | Large private fenced yard area to side of unit in additional to substantial communal yard to rear. |
| 1 Maxwell Square    | 9,415           | On Application | £4,548                       | £1,473               | £35,800           | £17,542          | Office & kitchen facilities included.                                                              |
| 1 Cochrane Square   | 10,879          | On Application | £4,497                       | £1,718               | £49,700           | £24,353          | Two storey offices. Recently refurbished.                                                          |
| 6 Hutton Square     | 12,346          | On Application | £5,964                       | £1,836               | £45,900           | £22,491          | Potential to combine with Unit 7. Recently refurbished.                                            |
| 7 Hutton Square     | 12,516          | On Application | £6,046                       | £1,836               | £45,900           | £22,491          | Under Offer                                                                                        |
| 1 MacAdam Square    | 27,695          | On Application | £13,380                      | £3,584               | £118,000          | £60,888          | Substantial, stand-alone unit with large yard. Refurbishment ongoing.                              |