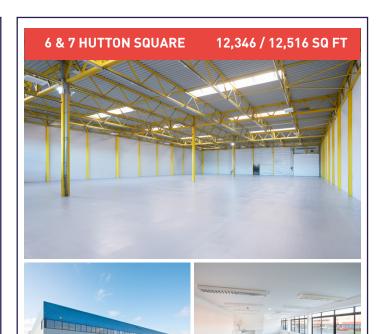

### **CURRENT AVAILABILITY**

\*SBBS - Property qualifies for Small Business Bonus Scheme https://www.mygov.scot/business-rates-relief/small-business-bonus-scheme/

| UNIT                | AREA<br>(SQ FT) | ASKING RENT    | SERVICE<br>CHARGE<br>2019/20 | INSURANCE<br>2019/20 | RATEABLE<br>VALUE | RATES<br>PAYABLE | COMMENTS                                                                                           |
|---------------------|-----------------|----------------|------------------------------|----------------------|-------------------|------------------|----------------------------------------------------------------------------------------------------|
| 7 Rutherford Square | 3,083           | On Application | £1,489                       | £536                 | £13,400           | £6,566           | Under Offer                                                                                        |
| 3 Brewster Square   | 3,045           | On Application | £1,471                       | £536                 | £13,200           | £6,468           | Prominent position in estate. *SBBS                                                                |
| 5 Cochrane Square   | 7,741           | On Application | £2,988                       | £1,296               | £25,500           | £12,495          | End terraced unit.                                                                                 |
| 6 Maxwell Square    | 9,325           | On Application | £4,484                       | £1,393               | £44,600           | £21,854          | Large service yard which can be can be dedicated.                                                  |
| 8 Maxwell Square    | 9,340           | On Application | £4,512                       | £1,476               | £38,900           | £19,061          | Large private fenced yard area to side of unit in additional to substantial communal yard to rear. |
| 1 Maxwell Square    | 9,415           | On Application | £4,548                       | £1,473               | £35,800           | £17,542          | Office & kitchen facilities included.                                                              |
| 1 Cochrane Square   | 10,879          | On Application | £4,497                       | £1,718               | £49,700           | £24,353          | Two storey offices. Recently refurbished.                                                          |
| 6 Hutton Square     | 12,346          | On Application | £5,964                       | £1,836               | £45,900           | £22,491          | Potential to combine with Unit 7. Recently refurbished.                                            |
| 7 Hutton Square     | 12,516          | On Application | £6,046                       | £1,836               | £45,900           | £22,491          | Under Offer                                                                                        |
| 1 MacAdam Square    | 27,695          | On Application | £13,380                      | £3,584               | £118,000          | £60,888          | Substantial, stand-alone unit with large yard. Refurbishment ongoing.                              |