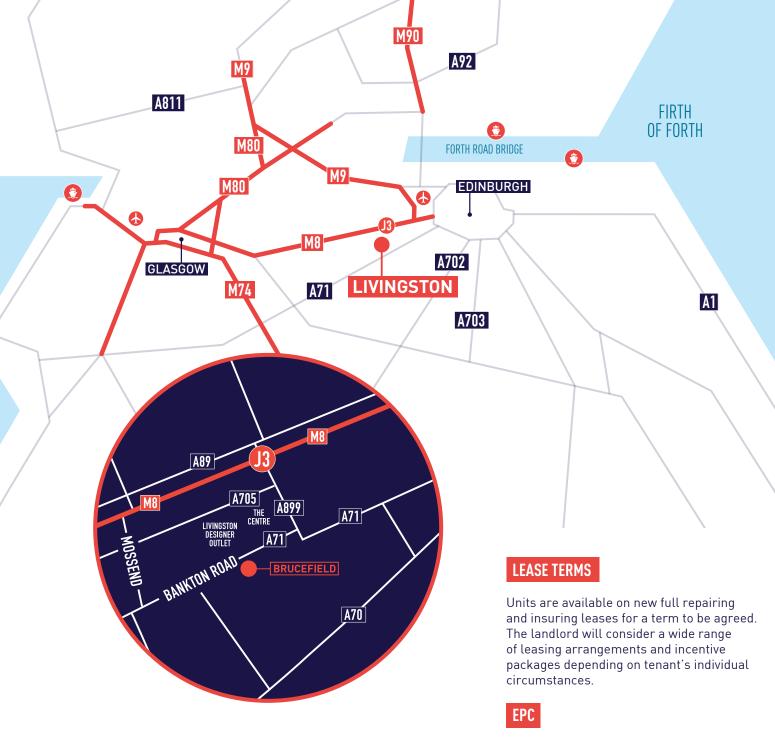

#### WHAT WE OFFER

- The right unit for the right user
- Competitive terms
- Pragmatic and flexible approach to lettings
- Active estate management

Energy Performance Certificates are available for units on request.