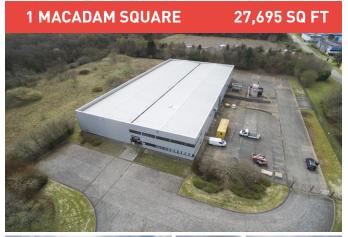

### **CURRENT AVAILABILITY**

\*SBBS - Property qualifies for Small Business Bonus Scheme https://www.mygov.scot/business-rates-relief/small-business-bonus-scheme/

| UNIT                | AREA<br>(SQ FT) | ASKING RENT    | SERVICE<br>CHARGE<br>2019/20 | INSURANCE<br>2019/20 | RATEABLE<br>VALUE | RATES<br>PAYABLE | COMMENTS                                                                                           |
|---------------------|-----------------|----------------|------------------------------|----------------------|-------------------|------------------|----------------------------------------------------------------------------------------------------|
| 7 Rutherford Square | 3,083           | On Application | £1,489                       | £536                 | £13,400           | £6,566           | Under Offer                                                                                        |
| 3 Brewster Square   | 3,045           | On Application | £1,471                       | £536                 | £13,200           | £6,468           | Prominent position in estate. *SBBS                                                                |
| 5 Cochrane Square   | 7,741           | On Application | £2,988                       | £1,296               | £25,500           | £12,495          | End terraced unit.                                                                                 |
| 6 Maxwell Square    | 9,325           | On Application | £4,484                       | £1,393               | £44,600           | £21,854          | Large service yard which can be can be dedicated.                                                  |
| 8 Maxwell Square    | 9,340           | On Application | £4,512                       | £1,476               | £38,900           | £19,061          | Large private fenced yard area to side of unit in additional to substantial communal yard to rear. |
| 1 Maxwell Square    | 9,415           | On Application | £4,548                       | £1,473               | £35,800           | £17,542          | Office & kitchen facilities included.                                                              |
| 1 Cochrane Square   | 10,879          | On Application | £4,497                       | £1,718               | £49,700           | £24,353          | Two storey offices. Recently refurbished.                                                          |
| 6 Hutton Square     | 12,346          | On Application | £5,964                       | £1,836               | £45,900           | £22,491          | Potential to combine with Unit 7. Recently refurbished.                                            |
| 7 Hutton Square     | 12,516          | On Application | £6,046                       | £1,836               | £45,900           | £22,491          | Under Offer                                                                                        |
| 1 MacAdam Square    | 27,695          | On Application | £13,380                      | £3,584               | £118,000          | £60,888          | Substantial, stand-alone unit with large yard. Refurbishment ongoing.                              |