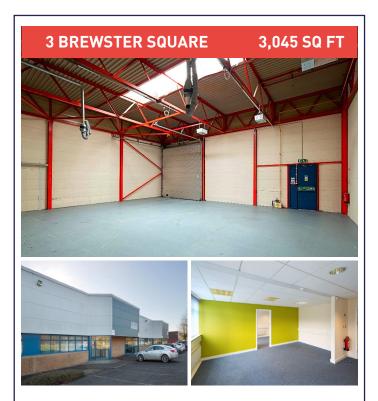

### **CURRENT AVAILABILITY**

\*SBBS - Property qualifies for Small Business Bonus Scheme https://www.mygov.scot/business-rates-relief/small-business-bonus-scheme/

| UNIT                | AREA<br>(SQ FT) | ASKING RENT    | SERVICE<br>CHARGE<br>2019/20 | INSURANCE<br>2019/20 | RATEABLE<br>VALUE | RATES<br>PAYABLE | COMMENTS                                                                                           |
|---------------------|-----------------|----------------|------------------------------|----------------------|-------------------|------------------|----------------------------------------------------------------------------------------------------|
| 7 Rutherford Square | 3,083           | On Application | £1,489                       | £536                 | £13,400           | £6,566           | Under Offer                                                                                        |
| 3 Brewster Square   | 3,045           | On Application | £1,471                       | £536                 | £13,200           | £6,468           | Prominent position in estate. *SBBS                                                                |
| 5 Cochrane Square   | 7,741           | On Application | £2,988                       | £1,296               | £25,500           | £12,495          | End terraced unit.                                                                                 |
| 6 Maxwell Square    | 9,325           | On Application | £4,484                       | £1,393               | £44,600           | £21,854          | Large service yard which can be can be dedicated.                                                  |
| 8 Maxwell Square    | 9,340           | On Application | £4,512                       | £1,476               | £38,900           | £19,061          | Large private fenced yard area to side of unit in additional to substantial communal yard to rear. |
| 1 Maxwell Square    | 9,415           | On Application | £4,548                       | £1,473               | £35,800           | £17,542          | Office & kitchen facilities included.                                                              |
| 1 Cochrane Square   | 10,879          | On Application | £4,497                       | £1,718               | £49,700           | £24,353          | Two storey offices. Recently refurbished.                                                          |
| 6 Hutton Square     | 12,346          | On Application | £5,964                       | £1,836               | £45,900           | £22,491          | Potential to combine with Unit 7. Recently refurbished.                                            |
| 7 Hutton Square     | 12,516          | On Application | £6,046                       | £1,836               | £45,900           | £22,491          | Under Offer                                                                                        |
| 1 MacAdam Square    | 27,695          | On Application | £13,380                      | £3,584               | £118,000          | £60,888          | Substantial, stand-alone unit with large yard. Refurbishment ongoing.                              |