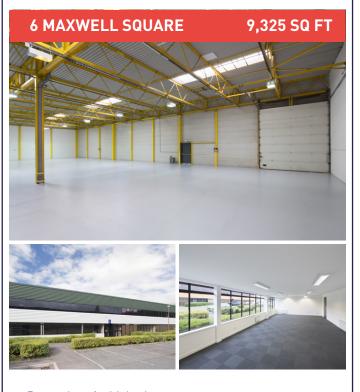

### **CURRENT AVAILABILITY**

\*SBBS - Property qualifies for Small Business Bonus Scheme https://www.mygov.scot/business-rates-relief/small-business-bonus-scheme/

| UNIT                | AREA<br>(SQ FT) | ASKING RENT    | SERVICE<br>CHARGE<br>2019/20 | INSURANCE<br>2019/20 | RATEABLE<br>VALUE | RATES<br>PAYABLE | COMMENTS                                                                                           |
|---------------------|-----------------|----------------|------------------------------|----------------------|-------------------|------------------|----------------------------------------------------------------------------------------------------|
| 7 Rutherford Square | 3,083           | On Application | £1,489                       | £536                 | £13,400           | £6,566           | Under Offer                                                                                        |
| 3 Brewster Square   | 3,045           | On Application | £1,471                       | £536                 | £13,200           | £6,468           | Prominent position in estate. *SBBS                                                                |
| 5 Cochrane Square   | 7,741           | On Application | £2,988                       | £1,296               | £25,500           | £12,495          | End terraced unit.                                                                                 |
| 6 Maxwell Square    | 9,325           | On Application | £4,484                       | £1,393               | £44,600           | £21,854          | Large service yard which can be can be dedicated.                                                  |
| 8 Maxwell Square    | 9,340           | On Application | £4,512                       | £1,476               | £38,900           | £19,061          | Large private fenced yard area to side of unit in additional to substantial communal yard to rear. |
| 1 Maxwell Square    | 9,415           | On Application | £4,548                       | £1,473               | £35,800           | £17,542          | Office & kitchen facilities included.                                                              |
| 1 Cochrane Square   | 10,879          | On Application | £4,497                       | £1,718               | £49,700           | £24,353          | Two storey offices. Recently refurbished.                                                          |
| 6 Hutton Square     | 12,346          | On Application | £5,964                       | £1,836               | £45,900           | £22,491          | Potential to combine with Unit 7. Recently refurbished.                                            |
| 7 Hutton Square     | 12,516          | On Application | £6,046                       | £1,836               | £45,900           | £22,491          | Under Offer                                                                                        |
| 1 MacAdam Square    | 27,695          | On Application | £13,380                      | £3,584               | £118,000          | £60,888          | Substantial, stand-alone unit with large yard. Refurbishment ongoing.                              |