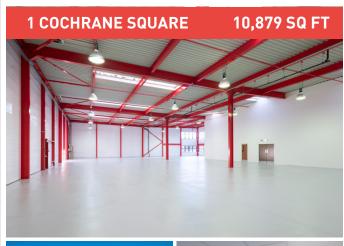

### **CURRENT AVAILABILITY**

\*SBBS - Property qualifies for Small Business Bonus Scheme https://www.mygov.scot/business-rates-relief/small-business-bonus-scheme/

| UNIT                | AREA<br>(SQ FT) | ASKING RENT    | SERVICE<br>CHARGE<br>2019/20 | INSURANCE<br>2019/20 | RATEABLE<br>VALUE | RATES<br>PAYABLE | COMMENTS                                                                                           |
|---------------------|-----------------|----------------|------------------------------|----------------------|-------------------|------------------|----------------------------------------------------------------------------------------------------|
| 7 Rutherford Square | 3,083           | On Application | £1,489                       | £536                 | £13,400           | £6,566           | Under Offer                                                                                        |
| 3 Brewster Square   | 3,045           | On Application | £1,471                       | £536                 | £13,200           | £6,468           | Prominent position in estate. *SBBS                                                                |
| 5 Cochrane Square   | 7,741           | On Application | £2,988                       | £1,296               | £25,500           | £12,495          | End terraced unit.                                                                                 |
| 6 Maxwell Square    | 9,325           | On Application | £4,484                       | £1,393               | £44,600           | £21,854          | Large service yard which can be can be dedicated.                                                  |
| 8 Maxwell Square    | 9,340           | On Application | £4,512                       | £1,476               | £38,900           | £19,061          | Large private fenced yard area to side of unit in additional to substantial communal yard to rear. |
| 1 Maxwell Square    | 9,415           | On Application | £4,548                       | £1,473               | £35,800           | £17,542          | Office & kitchen facilities included.                                                              |
| 1 Cochrane Square   | 10,879          | On Application | £4,497                       | £1,718               | £49,700           | £24,353          | Two storey offices. Recently refurbished.                                                          |
| 6 Hutton Square     | 12,346          | On Application | £5,964                       | £1,836               | £45,900           | £22,491          | Potential to combine with Unit 7. Recently refurbished.                                            |
| 7 Hutton Square     | 12,516          | On Application | £6,046                       | £1,836               | £45,900           | £22,491          | Under Offer                                                                                        |
| 1 MacAdam Square    | 27,695          | On Application | £13,380                      | £3,584               | £118,000          | £60,888          | Substantial, stand-alone unit with large yard. Refurbishment ongoing.                              |